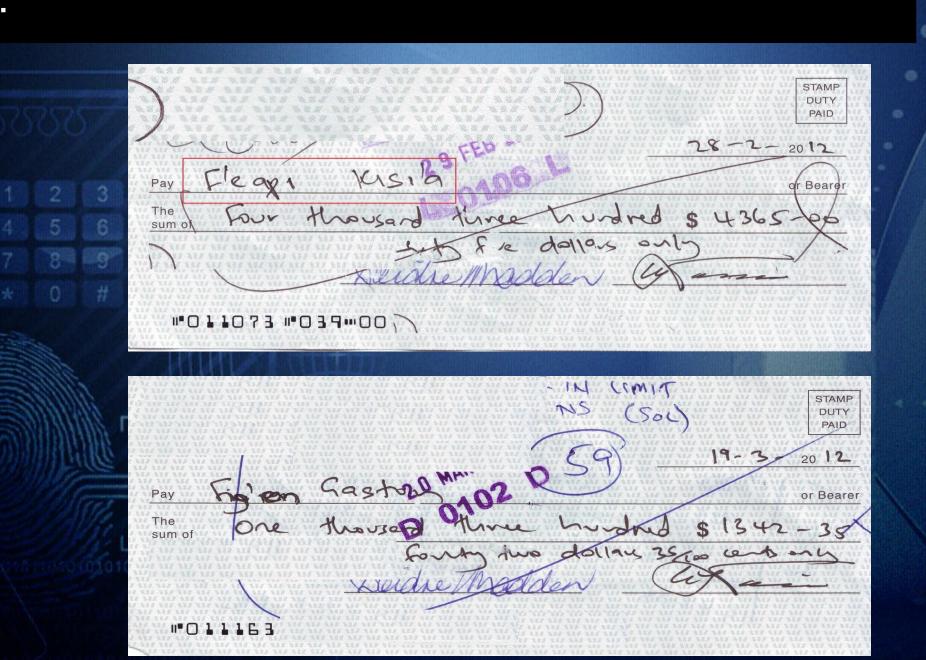

#### FAILURE TO REPORT STR

Funds negotiated by structuring defeating the threshold.

| Particulars | Amount                                                   |
|-------------|----------------------------------------------------------|
| Chq Deposit | \$9,753.00                                               |
| Chq Deposit | \$9, 753.00                                              |
|             | Chq Deposit<br>Chq Deposit<br>Chq Deposit<br>Chq Deposit |

#### FI fail to report a STR.

Cont.

- Fictitious payee names inserted.
- Total of 181 similar cheques negotiated.
- About \$600, 000.00 laundered.
- Unique alterations

HP Kasabia -Carpenters Motors -

Marsh Ltd

Ha! Pai Kasabianara Carspogtersia Motgrisia Marsha Litidia