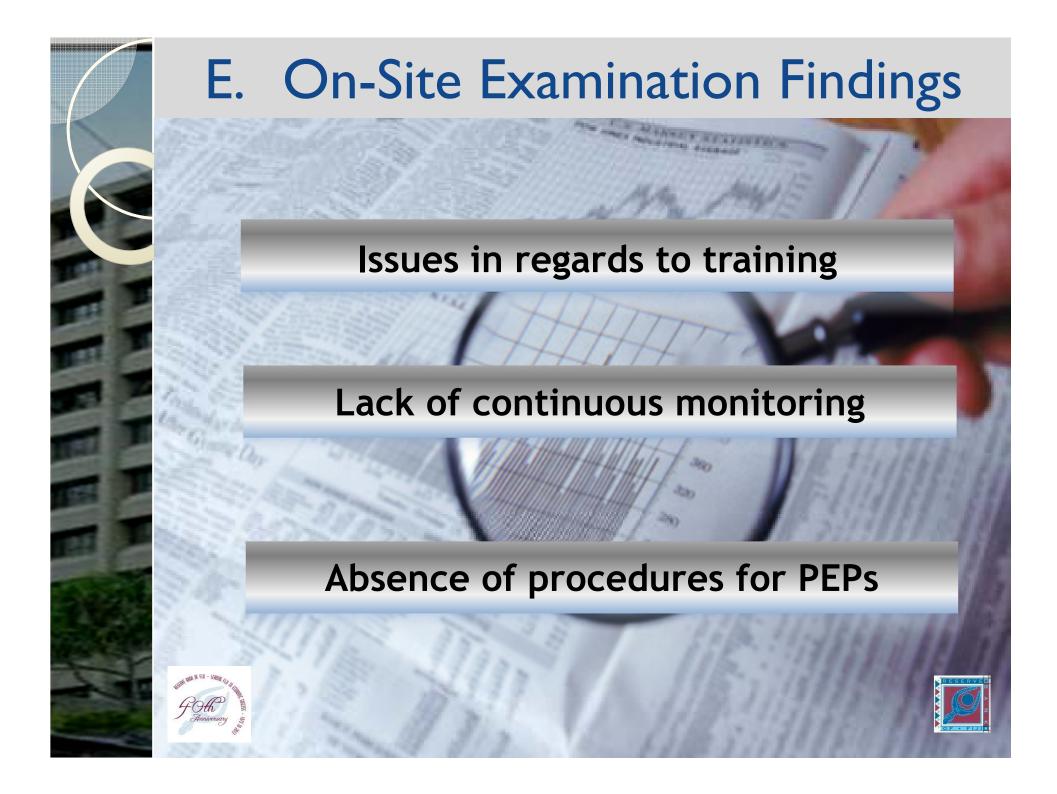

### On-Site

Continuous Monitoring Procedures

Procedures for Correspondence Banks

#### RESERVE BANK OF

STR reporting process

Training and Awareness